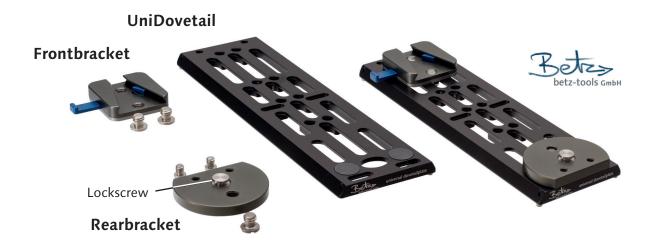

## **IMPORTANT!! WARNING!!**

Please follow always these steps to mount your camera safe onto the dovetailplate.

Mount the Rearbracket onto the UniDovetailplate (1pcs.3/8" and 2pcs.1/4" screws) be sure that the lockscrew is in position as shown on the photo

Mount Frontbracket always first onto the camera

Slide the Lockscrew (Rearbracket mounted on the UniDovetailplate ) into the rear mounting slit of your camera

Fix the (already on camera mounted) Frontbracket via the two 3/8" screws onto the UniDovetailplate

Fix the cameras rearside with the Lockscrew (Rearbracket)

Be aware if the camera is not proper mounted as described above we are not liable for any damages on a fallen off camera

März 2018